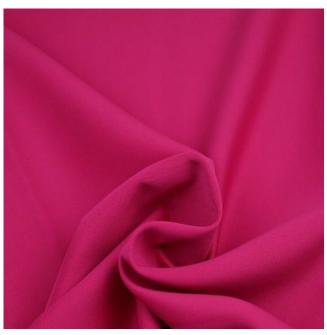

## Scuba Fabric

Product code:

KBT7874-F128-B22

**Selected Colour:** 

Width: 152cm Price: £7.99/mtr

## **Description:**

Scuba fabric is a polyester mix fabric mostly known for use with figure hugging fashion and sporting garments. The fabric consists of a 92% polyester and 8% elastane blend, and constructed using a double knit method which results in a thicker fabric with a smooth yet spongy feel.

The double knit quality of scuba fabric allows it to be able to hold shape whilst having an amount of stretch; this is why it has proved popular for fitted garments. The knit and weight of the fabric allows it to drape and hang nicely, so it can also create lovely clothing shapes that hang beautifully, so you don't have to use it just for fitted garments. Taking care of scuba fabric is easy, just remember to use a cool 30 - 40 degree wash so the elastane in the fabric stays stretchy. For more info, have a look at our Super Stretch Scuba Blog.