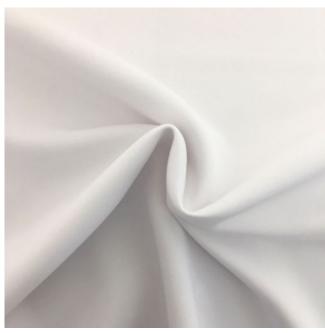

## Scuba Fabric

KBT7874-F128-B22 Product code:

**Selected Colour:** White Width: 152cm Price: £7.99/mtr

## **Description:**

Scuba fabric is a polyester mix fabric mostly known for use with figure hugging fashion and sporting garments. The fabric consists of a 92% polyester and 8% elastane blend, and constructed using a double knit method which results in a thicker fabric with a smooth yet spongy feel.

The double knit quality of scuba fabric allows it to be able to hold shape whilst having an amount of stretch; this is why it has proved popular for fitted garments. The knit and weight of the fabric allows it to drape and hang nicely, so it can also create lovely clothing shapes that hang beautifully, so you don't have to use it just for fitted garments. Taking care of scuba fabric is easy, just remember to use a cool 30 - 40 degree wash so the elastane in the fabric stays stretchy. For more info, have a look at our Super Stretch Scuba Blog.