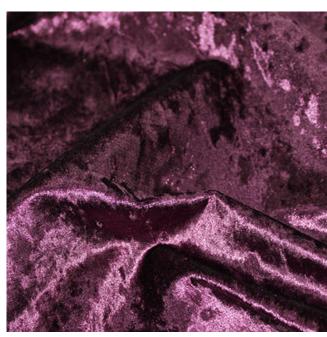

## **Bling Crushed Velvet Upholstery Fire Retardant**

Product code: KBT7677-F127-B472

Selected Colour:AmethystWidth:150cmPrice:£14.99/mtr

## **Description:**

Bling is designed to be used for upholstery and soft furnishings.

The fabric boasts a textured crushed surface which looks and feels great.

The crushed texture catches the light at different angles creating a mottled lustre all over the fabric. Bling velvet is also fire retardant to British safety standards, an essential factor when creating interiors for public spaces like restaurants and hotels.