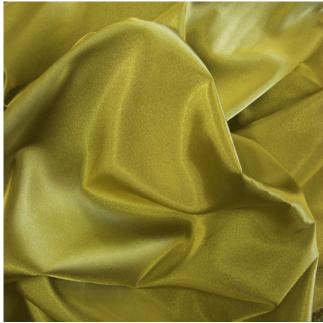

## Stretch Satin (X717)

Product code: Selected Colour: Width: Price:

KBT6499-B427 150cm £6.99/mtr

## **Description:**

Stretch Satin is composed of 90% Polyester and 10% Spandex. This fabric has all the qualities of a traditional Duchess satin, great fall and fit with the Spandex element adding to the comfort and fit of the fabric. This fabric is ideal for dresses, bridal wear, evening wear, lightweight summer wear such as jackets and shirts etc