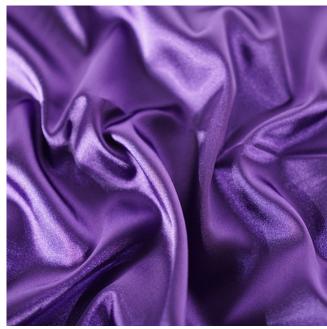

## Stretch Satin (X717)

Product code: **Selected Colour:** 

Width: Price:

KBT6499-B427 **Purple** 150cm £6.99/mtr

## **Description:**

Stretch Satin is composed of 90% Polyester and 10% Spandex. This fabric has all the qualities of a traditional Duchess satin, great fall and fit with the Spandex element adding to the comfort and fit of the fabric. This fabric is ideal for dresses, bridal wear, evening wear, lightweight summer wear such as jackets and shirts etc