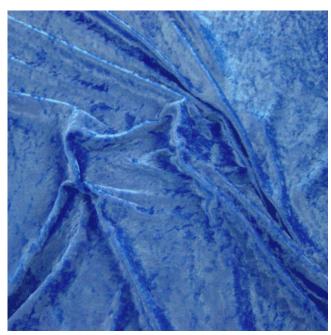

## **Crushed Velvet Plain Dyed**

Product code: KBT171-F50-56

**Selected Colour:** Royal Width: 150cm Price: £5.99/mtr

**Bulk Purchase:** 

Roll Length: 50 mtrs Roll Price: 3.99/mtr

## **Description:**

Crushed Velvet fabric, 100% Polyester 185 grm/m2 crushed velvet 150cm wide, a lustrous finish, the nap of the fabric has been pressed to point in different directions which gives it the irregular appearance, sometimes they call this type of velvet panne, uses are dresses, clothing, apparel, elegant gowns, display, window decor, curtains, upholstery, drapery, loose covers, stage curtains, backdrops, star cloths, DJ sets, there is a growing trend and demand for this type of velvet been used in the jewellery trade for display boxes and inside counter display.