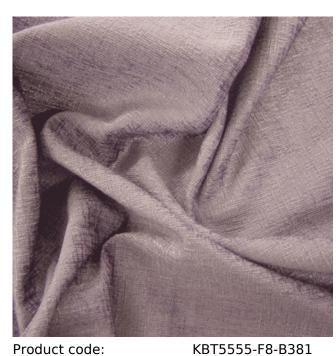

## **Zephyr Luxury Polyester Curtain Material**

Product code: **Selected Colour:** 

**Amethyst** Width: 150cm Price: £21.99/mtr

## **Description:**

Zephyr, high quality fabric for curtains and soft furnishings.100% Polyester fabric.

This design looks and feels great, soft and luxurious to the touch.