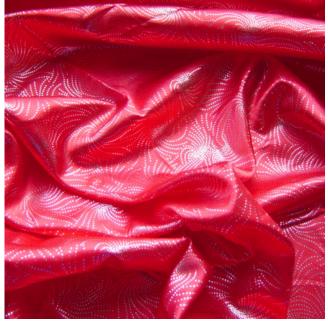

## Starburst Satin (465)

## **Description:**

A satin material with metallic starburst highlights. Satin derives its name from the Chinese port of Quanzho which in Medieval Arabic was pronounced Zayton. Satin is a weave that typically has a glossy surface and dull back. Satin has a high lustre and is commonly used for bed sheeting. It is also used extensively for baseball jackets, sports wear, womens lingerie, nightgowns, blouses and evening wear. It is also used in mens boxer shorts, shirts, neckties and scarves. Other uses include interior furnishing, upholstery, set and stage dressings.