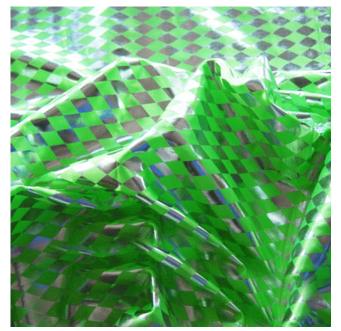

## **Diamond Satin (462)**

## **Description:**

Satin material with metallic diamond pattern. Satin devives its name from the Chinese port of Quanzho which in Medieval Arabic was pronounced Zayton. Satin is a weave that typically has a glossy surface and dull back. Satin has a high lustre and is commonly used for bed sheeting. It is also used extensively for baseball jackets, sports wear, womens lingerie, nightgowns, blouses and evening wear. It is also used in mens boxer shorts, shirts, neckties and scarves. Other uses include interior furnishing, upholstery, set and stage dressings.