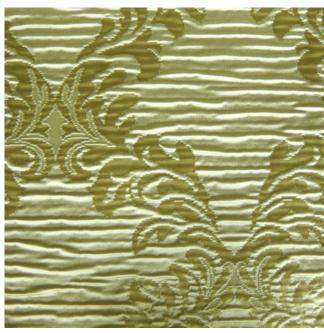

## **Galaxy Collection (Apollo)**

Product code: KBT4424-F8-B363

**Selected Colour:** Mercury Width: 300cm Price: £49.99/mtr

## **Description:**

Prestigious Textiles Apollo from the Galaxy collection, 100% Polyester fabric with embossed floral with embossed vertical stripes, 300cm wide width, fabrics with these kinds of wide widths are great for large drops, wide openings, no real need for joins, excellent for curtains, drapery, cushions, upholstery, stage decor, interior design, the approximate floral pattern vertical repeat is 29cm.