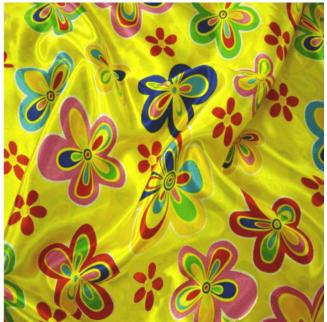

## **Multi Coloured Satin Flowers**

## Available Colours:

Product code: **Selected Colour:** Width: Price:

KBT3388-F10-B201 **Yellow** 150cm £6.99/mtr

## **Description:**

Satin fabric printed with multi coloured flowers base fabric is 100% polyester satin with a width of 150cm wide, fabric is soft and has a very good drape, ideal for fancy costumes, clown clothing, stage decor, interior design, drapery, window display, can also be used for curtains if you want to create a flower theme. 3 colour ways available.