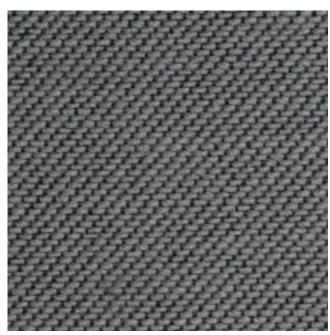

## Accolade Dim-out Blackout

Product code: KBT6287-F36-B171

**Selected Colour:** Slate Width: 150cm Price: £12.99/mtr

## **Description:**

Accolade Dim-out Fire Retardant 100% Polyester Fabric. The original flame retardant dim-out fabric, keeps the light out perfect for educational and theatrical drapery applications where the sunlight needs to be kept out Inherently flame retardant and conforms to BS5867 part 2:B - 40 Degree Wash, cold rinse, short spin, fabric width is 127cm.