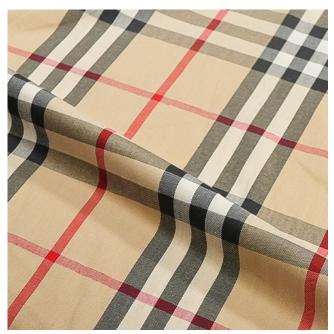

## Tartan check polyester fabric

## **Description:**

Beige tartan fabric is highly esteemed in the fashion industry for its enduring charm and unique design. Tartan check Idea originating from a renowned British luxury fashion house, also recognized as the Beige check or plaid, has evolved into an emblematic representation of heritage and refinement.

- Fabric Width: 140cm
- Fabric weight: 200grm
- Finish: Printed Check

Tartan check polyester fabric seamlessly blends classic elegance with modern practicality. Its lightweight and breathable qualities make it perfect for creating everyday clothing items. Whether used for shirts, blouses, skirts, or dresses, polyester's comfortable drape and low-maintenance nature, combined with the timeless appeal of the tartan pattern, effortlessly enhance casual fashion.