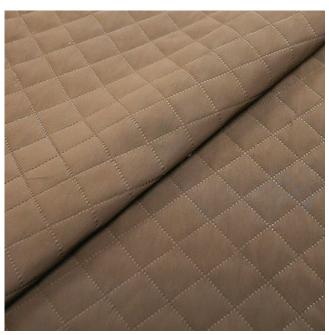

# **Waterproof Embossed Quilt Effect**

Product code: KBT13352-U204

Selected Colour:BrownWidth:140cmPrice:£11.99/mtr

#### **Limited Stock!!**

Waterproof embossed quilt effect fabric is a specialized type of fabric that combines several features, including waterproof properties, an embossed or quilted pattern, and a tactile or textured effect. This type of fabric finds various applications across different industries and products. Here are some common uses: