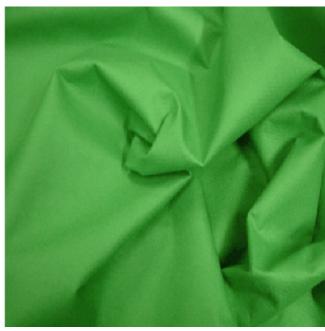

## **Melton Wool Fabric**

Product code: KBT2141-F9-B60

**Selected Colour: Emerald** Width: 150cm Price: £20.99/mtr

## **Description:**

Melton wool fabric 650 / 700gsm traditional woolen fabric thick short tightly woven fibers with a heavy brushed napped pile giving a smooth finish on the fabric face side, a great choice of fabric amongst many tailors.