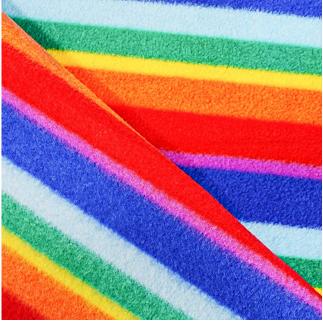

## **Motley Fleece Fabric**

## Product code: **Selected Colour:** Width: Price:

KBT13224-U207 **Multi** 150cm f6.99/mtr

## **Description:**

- Winter fleece fabrics are a popular choice for a wide range of items due to their soft and cosy feel. One type of fleece fabric is micro fleece, which is known for its warmth and lightweight properties. This makes it ideal for a variety of items such as apparel, clothing, athletic wear, throws, blankets, hoodies, hats, scarves, sweat shirts, jackets, outdoor clothing, baby blankets, sofa throws, pet clothing, pet bedding, and toys.
  - 100% Polyester printed Fleece fabrics
  - light colours for small children
  - very soft
  - brushed fleece fabric