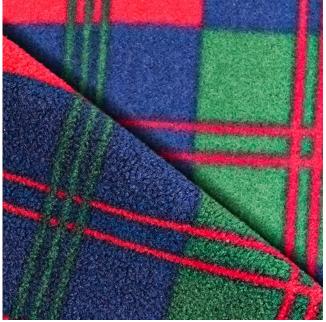

## **Coloured Check Fleece Fabric**

## Product code: Selected Colour: Width: Price:

KBT13222 **Multi** 150cm £6.99/mtr

## **Description:**

- Winter fleece fabrics are a popular choice for a wide range of items due to their soft and cosy feel. One type of fleece fabric is micro fleece, which is known for its warmth and lightweight properties. This makes it ideal for a variety of items such as apparel, clothing, athletic wear, throws, blankets, hoodies, hats, scarves, sweat shirts, jackets, outdoor clothing, baby blankets, sofa throws, pet clothing, pet bedding, and toys.
  - 100% Polyester printed Fleece fabrics
  - light colours for small children
  - very soft
  - brushed fleece fabric