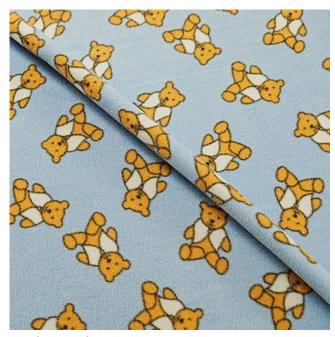

## **Baby Bear Fleece**

Product code: KBTWH01212-F2-119

Selected Colour:Baby BearWidth:150cmPrice:£6.99/mtr

## **Description:**

A classic teddy bear print, drawn in a sitting position and wearing a little white waistcoat. Measuring 12cm high the print of the bear is repeated at random angles over the pink or pale blue fluffy fleece fabric. Ideal for babies, the bear is a recognisable shape with a friendly smile.

- Pink and blue options
- for blankets, coats and baby grows
- cute teddy bear print