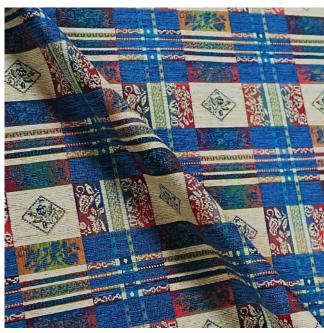

## **Tartan Tapestry Upholstery Fabric**

Product code: KBT13136-S3-R76

Selected Colour:MultiWidth:150cmPrice:£9.99/mtr

## **Description:**

- Very high quality upholstery fabric created on a Jacquard loom. The main colour is a soft mid blue created using two different shades. The second bulk of the colour is a pale yellow gold, also created using two shades of thread. The smart pattern is very similar in structure to a tartan, though there is floral and scrolled motifs in the weave. The overlapping think and thin lines create the tartan look, using more shades of green, red, and teal with some small parts in a an ombre effect.
  - Woven Tartan style
  - Upholstery fabric
  - Soft furnishings
  - Multi coloured
  - Polyester blend