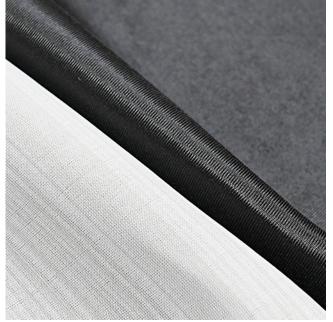

## **Bonded Fleece**

## **Description:**

This fabric is made by combining two layers ncluding wool, polyester, and cotton, to create a more durable and comfortable material. This fabric is suitable for a variety of projects, including clothing, blankets, Medical use and upholstery. It's also an excellent choice for outdoor equipment, including tents and backpacks, as it is both water-resistant and resilient. Because this fabric is so durable, it can withstand high levels of wear and tear and can last a long time without needing replacement.