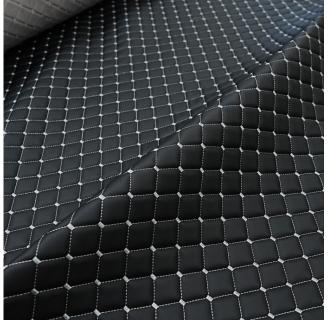

## **Bentley Stitch Fabric (Box Design)**

**Available Colours:** 

Product code: Selected Colour: Width: Price:

KBT12826-U153 White 140cm £19.99/mtr

## **Description:**

Bentley Stitch Box Design.

Car seating, upholstery and Interiors on popular models including Bentley, Audi, VW Transporter, Golf, Mercedes, Custom Racing seats etc.

This Double chain pattern is the definition of luxurious design, it is perfect for high-end luxury vehicles, the finish will look amazing in seating and upholstery as well as door cards, door panels, dash panels and other trim components.

Fabric width: 140cm Foam thickness: 3.5mm Backing: Laminated Scrim Foam Embroidery Design: Chain design

The top face fabric is an upholstery standard vinyl, excellent quality and durability; double stitched quilted feature gives the fabric extra strength and comfort.