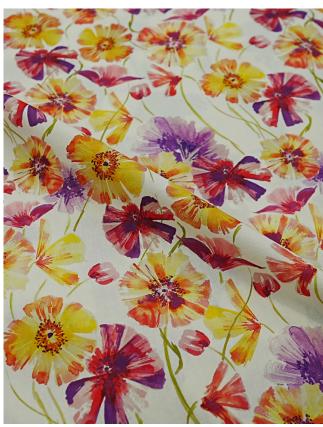

## **Sunshine Curtain Fabric**

Product code: KBT12815

Selected Colour: White

Width: 145cm
Price: £14.99/mtr

## Description:

• Curtain fabrics come in a variety of textures, patterns, and materials, each with its unique properties and benefits. One such fabric is the amazing printed Panama base fabric that boasts a sturdy and smooth hand and a beautiful print.

Fabric Width: 145cm

Weight: 7oz (198grm)

Colourways: 4

Pattern Repeat: 45cm

This beautiful fabric is perfect for a wide range of projects, including crafts, curtains, cushions, blinds, wall art, upholstery, and throw overs.