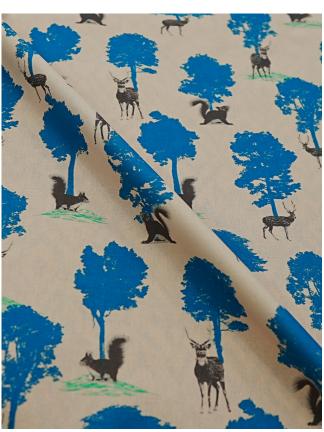

## **Boscage Curtain Fabric**

Product code: KBT12810
Selected Colour: Turq
Width: 145cm
Price: £14.99/mtr

## **Description:**

• Curtain fabrics come in a variety of textures, patterns, and materials, each with its unique properties and benefits. One such fabric is the amazing printed Panama base fabric that boasts a sturdy and smooth hand and a beautiful print.

Fabric Width: 145cm

Weight: 7oz (198grm)

Colourways: 4

Pattern Repeat: 50cm

This amazing fabric is perfect for a wide range of projects, including crafts, curtains, cushions, blinds, wall art, upholstery, and throw overs.