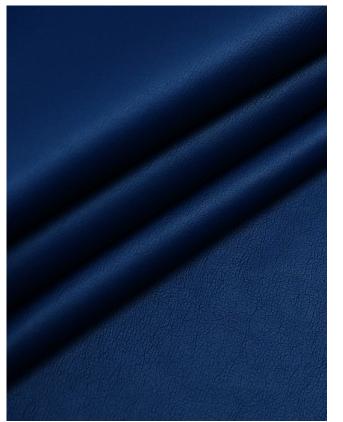

## Soft Feel Suede Leatherette - CRIB 5

Product code: **Selected Colour:** Width: Price:

KBT12751-U166 **Admiral Navy** 136cm £14.99/mtr

## **Description:**

Our Soft Suede (feel a Like) leatherette is extremely hard wearing and great for use for clothing, car seats, art craft and many more. You can use this fabric for your vehicle, in the caravan or anywhere that requires a tough, durable material. You can even use it to design your own fancy cushion covers or car accessories. Easy to work with - easy to clean.