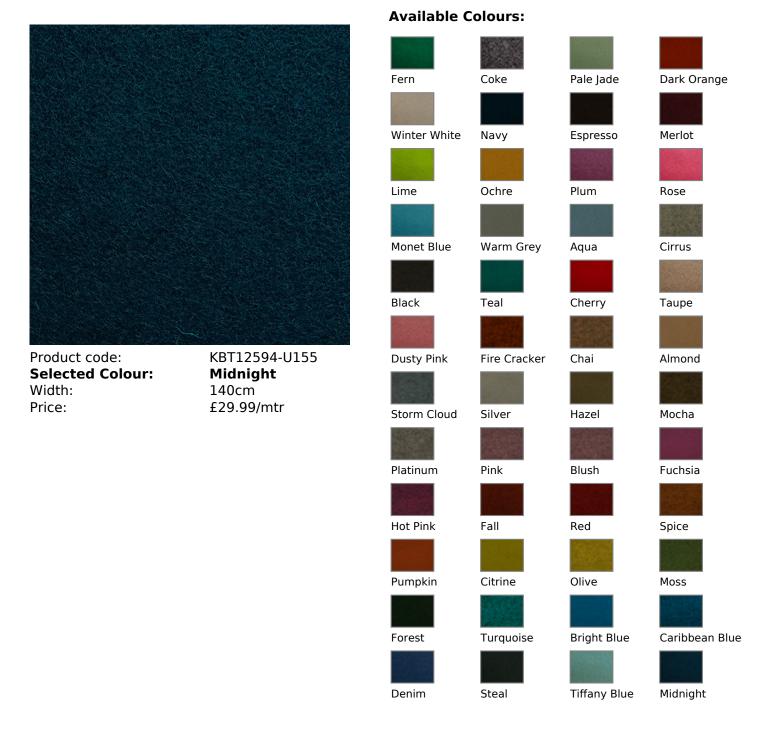

## **Description:**

100% Pure New Wool Melton fabric available in a range of vibrant fashion and up to date colours Soft handle, durable, versatile, hard wearing and flexible fabric perfect for a multitude of uses

Composition: 100% Pure New Wool Weight: 700g/Lm - 500g/m2 Width: 140cm Pattern Repeat: None Abrasion: 40,000 Martindale Rub Test Fire Retardant: (FR) -BS7176 - 2007 Medium Hazard BS5852 - 2006 Ignition Source 5, BS EN ISO 1021-1 2006 Cigarette, BS EN ISO 1021-2:2006 Match