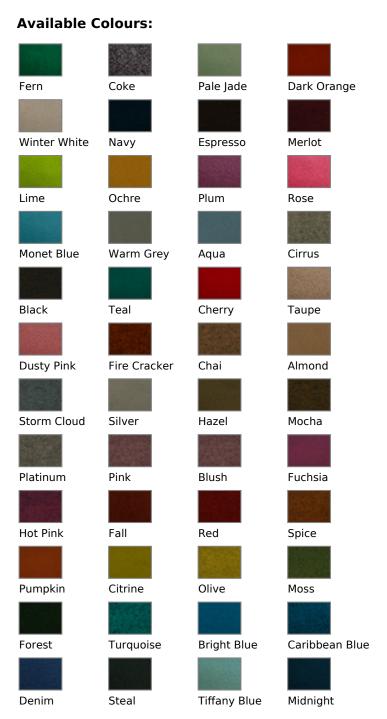

## 100% Pure New English Wool Melton Fabric

Product code:
Selected Colour:
Width:

Width: Price: KBT12594-U155 Tiffany Blue 140cm £29.99/mtr