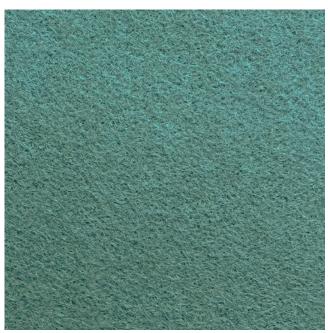

## 100% Pure New English Wool Melton Fabric

Product code:
Selected Colour:
Width:

Width: Price: KBT12594-U155 Tiffany Blue 140cm £29.99/mtr

## **Description:**

100% Pure New Wool Melton fabric available in a range of vibrant fashion and up to date colours Soft handle, durable, versatile, hard wearing and flexible fabric perfect for a multitude of uses