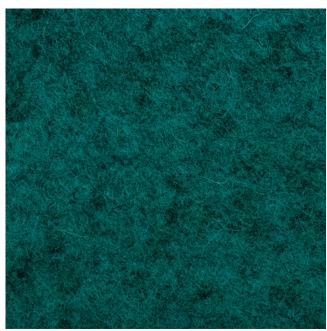

## 100% Pure New English Wool Melton Fabric

Product code:
Selected Colour:
Width:

Width: Price:

KBT12594-U155 **Turquoise** 140cm £29.99/mtr

## **Description:**

100% Pure New Wool Melton fabric available in a range of vibrant fashion and up to date colours Soft handle, durable, versatile, hard wearing and flexible fabric perfect for a multitude of uses