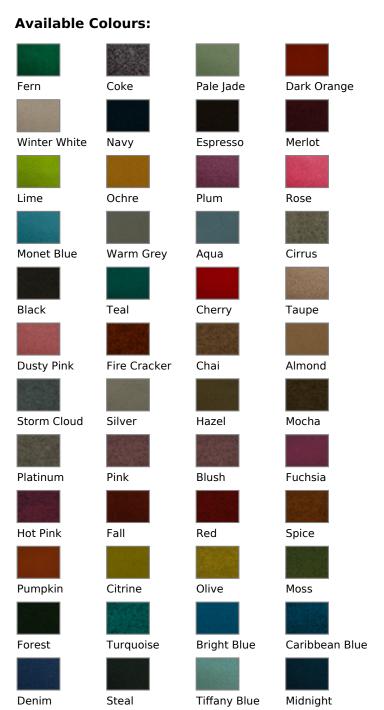

## 100% Pure New English Wool Melton Fabric

Product code:
Selected Colour:
Width:

Width: Price:

KBT12594-U155 **Turquoise** 140cm £29.99/mtr