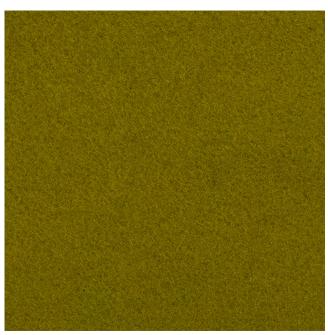

## 100% Pure New English Wool Melton Fabric

Product code:
Selected Colour:
Width:

Width: Price: KBT12594-U155 **Citrine** 140cm £29.99/mtr

## **Description:**

100% Pure New Wool Melton fabric available in a range of vibrant fashion and up to date colours Soft handle, durable, versatile, hard wearing and flexible fabric perfect for a multitude of uses