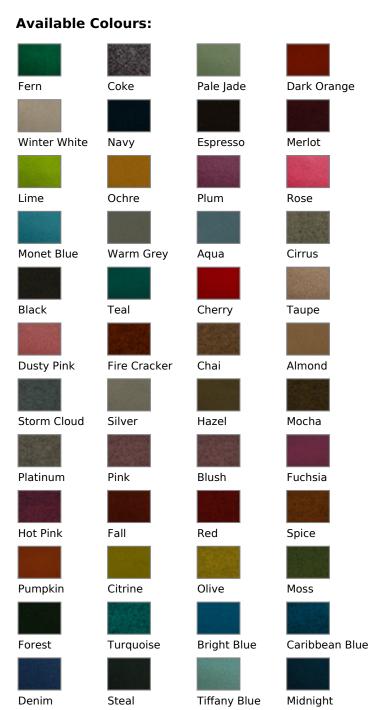

## 100% Pure New English Wool Melton Fabric

Product code:
Selected Colour:
Width:

Width: Price: KBT12594-U155 **Citrine** 140cm £29.99/mtr

## **Description:**

100% Pure New Wool Melton fabric available in a range of vibrant fashion and up to date colours Soft handle, durable, versatile, hard wearing and flexible fabric perfect for a multitude of uses