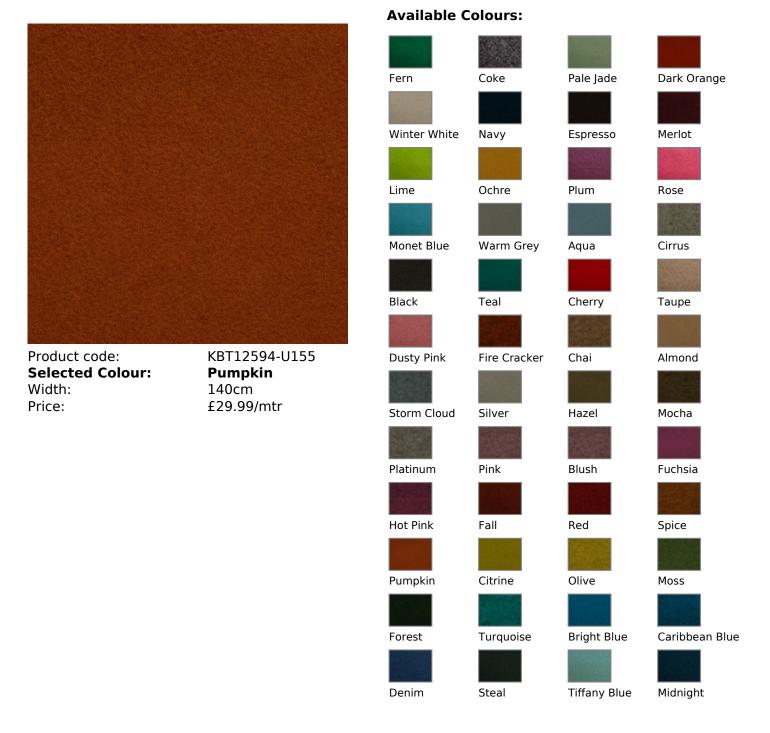

## **Description:**

100% Pure New Wool Melton fabric available in a range of vibrant fashion and up to date colours Soft handle, durable, versatile, hard wearing and flexible fabric perfect for a multitude of uses

Composition: 100% Pure New Wool Weight: 700g/Lm - 500g/m2 Width: 140cm Pattern Repeat: None Abrasion: 40,000 Martindale Rub Test Fire Retardant: (FR) -BS7176 - 2007 Medium Hazard BS5852 - 2006 Ignition Source 5, BS EN ISO 1021-1 2006 Cigarette, BS EN ISO 1021-2:2006 Match