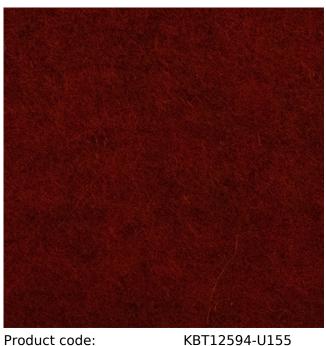

## 100% Pure New English Wool Melton Fabric

Product code: **Selected Colour:** 

Red Width: 140cm Price: £29.99/mtr

## **Description:**

100% Pure New Wool Melton fabric available in a range of vibrant fashion and up to date colours Soft handle, durable, versatile, hard wearing and flexible fabric perfect for a multitude of uses