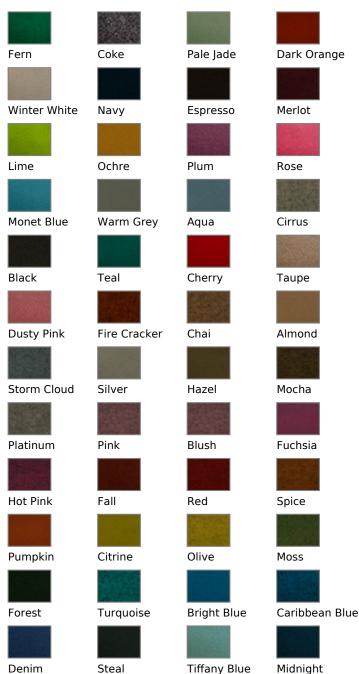

**KBT Ltd** Carlton Business Centre 132 Saltley Road, Saltley Birmingham **B7 4TH** 

FabricUK.com

Tel: 0121 359 2349 Fax: 0121 359 7784

## 100% Pure New English Wool Melton Fabric



Product code: **Selected Colour:** 

Fall Width: 140cm Price: £29.99/mtr

## **Available Colours:**



## **Description:**

100% Pure New Wool Melton fabric available in a range of vibrant fashion and up to date colours Soft handle, durable, versatile, hard wearing and flexible fabric perfect for a multitude of uses

traditional regalia, uniforms, military clothing, upholstery, furniture, drapes, curtain, blinds, blankets. Etc. Professionally dry clean regularly to maintain extended fabric life

Composition: 100% Pure New Wool

Weight: 700g/Lm - 500g/m2

Width: 140cm

Pattern Repeat: None

Abrasion: 40,000 Martindale Rub Test

Fire Retardant: (FR) -BS7176 - 2007 Medium Hazard BS5852 - 2006 Ignition Source 5, BS EN ISO 1021-1

2006 Cigarette, BS EN ISO 1021-2:2006 Match

## Cleaning and after care instructions

Professionally dry clean recommended

Wool is a natural fibre there may be slig