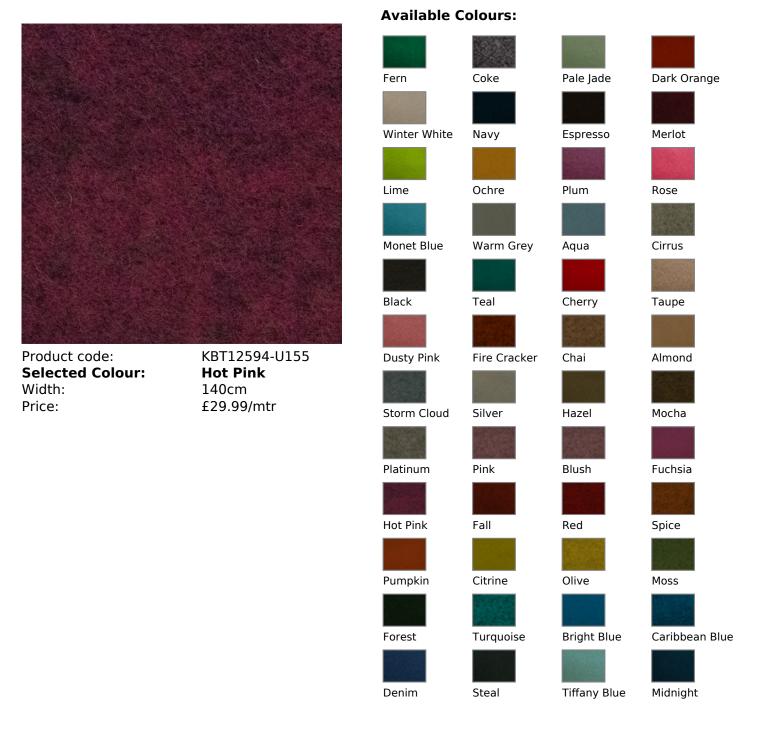

## **Description:**

100% Pure New Wool Melton fabric available in a range of vibrant fashion and up to date colours Soft handle, durable, versatile, hard wearing and flexible fabric perfect for a multitude of uses

Composition: 100% Pure New Wool Weight: 700g/Lm - 500g/m2 Width: 140cm Pattern Repeat: None Abrasion: 40,000 Martindale Rub Test Fire Retardant: (FR) -BS7176 - 2007 Medium Hazard BS5852 - 2006 Ignition Source 5, BS EN ISO 1021-1 2006 Cigarette, BS EN ISO 1021-2:2006 Match