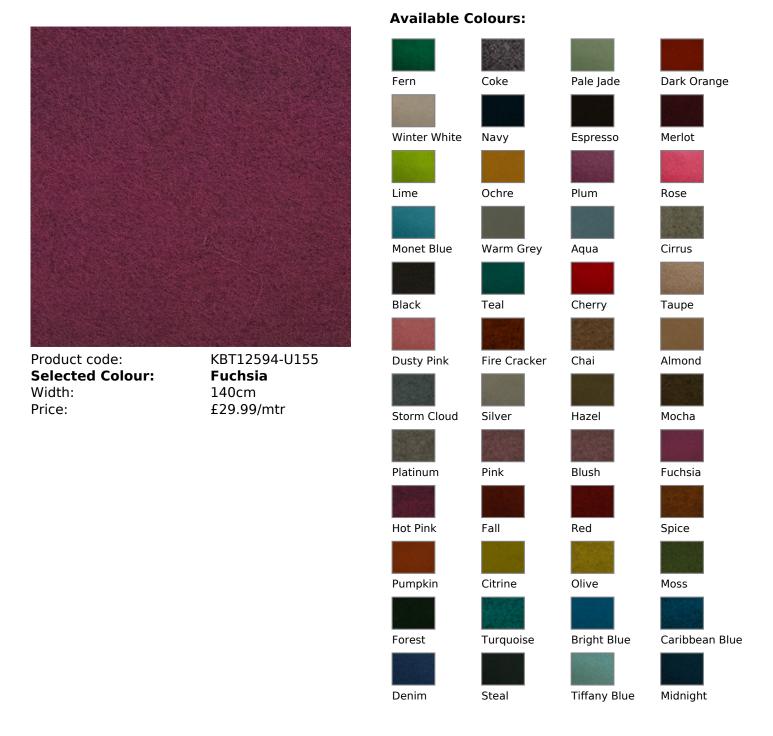

## **Description:**

100% Pure New Wool Melton fabric available in a range of vibrant fashion and up to date colours Soft handle, durable, versatile, hard wearing and flexible fabric perfect for a multitude of uses

Composition: 100% Pure New Wool Weight: 700g/Lm - 500g/m2 Width: 140cm Pattern Repeat: None Abrasion: 40,000 Martindale Rub Test Fire Retardant: (FR) -BS7176 - 2007 Medium Hazard BS5852 - 2006 Ignition Source 5, BS EN ISO 1021-1 2006 Cigarette, BS EN ISO 1021-2:2006 Match