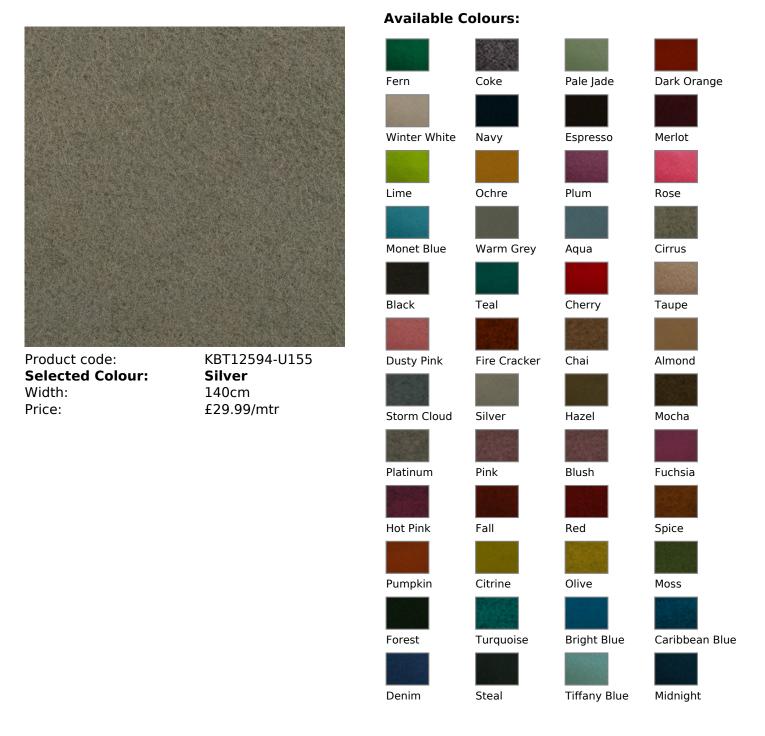

## **100% Pure New English Wool Melton Fabric**

## **Description:**

100% Pure New Wool Melton fabric available in a range of vibrant fashion and up to date colours Soft handle, durable, versatile, hard wearing and flexible fabric perfect for a multitude of uses

Composition: 100% Pure New Wool Weight: 700g/Lm - 500g/m2 Width: 140cm Pattern Repeat: None Abrasion: 40,000 Martindale Rub Test Fire Retardant: (FR) -BS7176 - 2007 Medium Hazard BS5852 - 2006 Ignition Source 5, BS EN ISO 1021-1 2006 Cigarette, BS EN ISO 1021-2:2006 Match