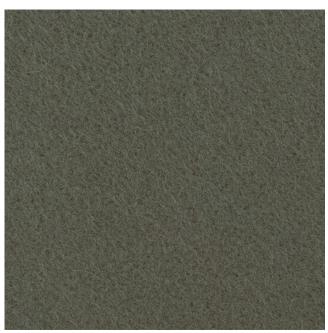

## 100% Pure New English Wool Melton Fabric

Product code:
Selected Colour:
Width:

Width: Price: KBT12594-U155 **Warm Grey** 140cm £29.99/mtr

## **Description:**

100% Pure New Wool Melton fabric available in a range of vibrant fashion and up to date colours Soft handle, durable, versatile, hard wearing and flexible fabric perfect for a multitude of uses