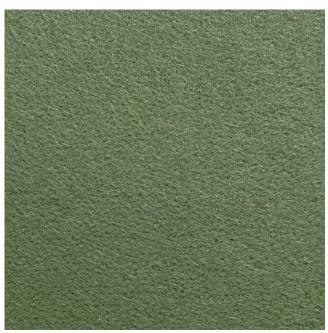

## 100% Pure New English Wool Melton Fabric

Product code:
Selected Colour:
Width:

Width: Price: KBT12594-U155 **Pale Jade** 140cm £29.99/mtr

## **Description:**

100% Pure New Wool Melton fabric available in a range of vibrant fashion and up to date colours Soft handle, durable, versatile, hard wearing and flexible fabric perfect for a multitude of uses