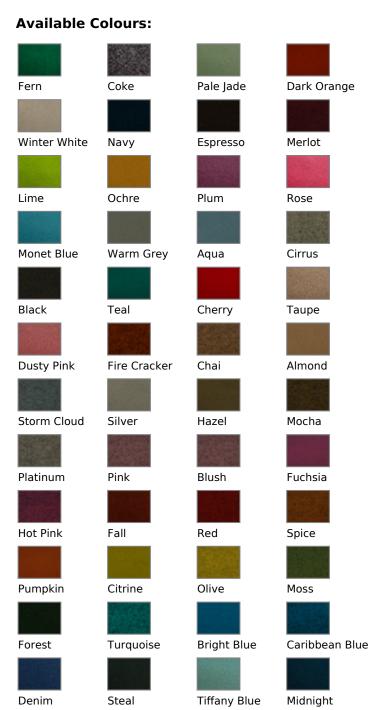

## 100% Pure New English Wool Melton Fabric

Product code:
Selected Colour:
Width:

Width: Price: KBT12594-U155 **Pale Jade** 140cm £29.99/mtr