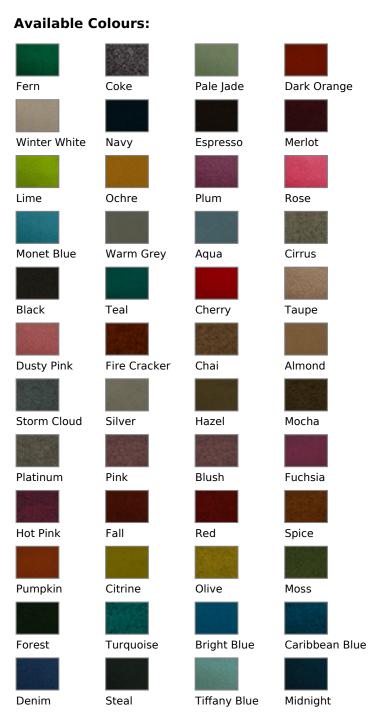

## 100% Pure New English Wool Melton Fabric

Product code:
Selected Colour:
Width:

Width: Price:

KBT12594-U155 **Fern** 140cm £29.99/mtr

## **Description:**

100% Pure New Wool Melton fabric available in a range of vibrant fashion and up to date colours Soft handle, durable, versatile, hard wearing and flexible fabric perfect for a multitude of uses