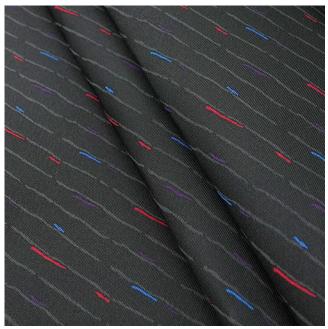

## **BMW Seating Fabrics**

Product code: KBT12580-U158

**Selected Colour:** M-Rain Width: 140cm Price: £29.99/mtr

## **Description:**

BMW Seating Fabric for interior, upholstery, Door Cards, Panels, UV stable, stain repellent.

Design: M Rain - E30 E36 E34 E28 E21 M5 Design: Alpina - M3 M5 E30 E36 E34 E28 E21

Top Fabric is Flame bonded to a foam backing and a scrim

Fabric Width: 140cm

Applications: Upholstery, Door cards, Seating etc.

Thickness: 5mm overall

Top Fabric Woven: Jacquard Design Bottom layer: 4mm scrim & Foam

Sold as running linear mtr, cut from a roll - (enter in quantity box 1 = 1mtr)