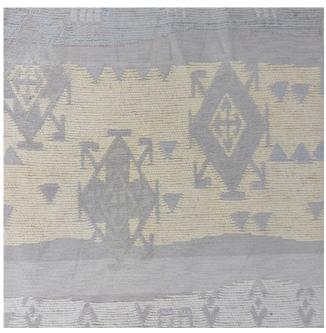

## **Abstract Geometric Upholstery Fabric**

**Available Colours:** 

Sand Sepia

Product code: KBT12474-S1-U157

Selected Colour: Sand Sepia
Width: 150cm
Price: £4.99/mtr

## **Description:**

Here is another one of our **100% polyester digitally woven fabrics**, which features **Aztec motifs**, making up the **striped pattern repeat**.

**Aztec patterns** consist of **rectangular/ circular geometric shapes**, repeated in **long symmetrical lines**. On this fabric the design is formatted in **stripes**.

## **Ideal for:**

- Home décor & interiors
- Soft Furnishings
- Hospitality
- Restaurant seating
- Bar stools

Across the fabric there are different thicknesses of yarns, giving different textures and variations in colour. The fabric features a **golden stripe** and a **cream stripe**, with the thinner yarns in a **darker neutral brown**.

The overall colour is  $\boldsymbol{sand\ sepia};$  two different shades of brown.