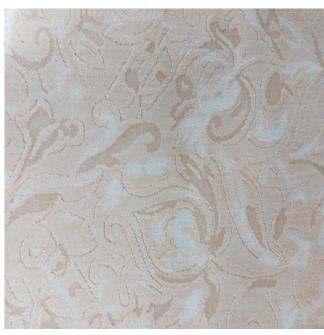

## **Raised Traditional Florals**

Product code: KBT12473-S1-U157

**Selected Colour: Cream Peach** Width: 150cm £4.99/mtr Price:

## **Available Colours:**

Cream Peach

## **Description:**

The Raised Traditional Florals has an Aztec variation of prints, 100% polyester.

This is a soft velvet-textured fabric where the details are raised. The vintage style florals and foliage are in a peach and cream colour, with a mixture of dark and light details.