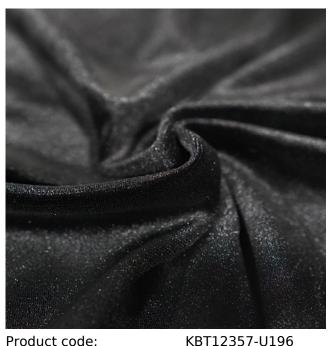

## **Plain Spandex Velvet**

Product code: **Selected Colour:** 

Black Width: 150cm Price: £7.99/mtr

## **Description:**

Plain Spandex Velvet

Composition: 92% Polyester 3% Elastane

Weight: 250grn m2

Fabric Width: 150cm

Spandex velvet is a type of fabric that combines the stretch properties of spandex with the softness and warmth of velvet. Spandex is a synthetic elastane fibre that is known for its stretch ability and ability to return to its original shape, while velvet is a plush, soft fabric with a short pile. Spandex velvet is typically used for clothing and upholstery, it is a stretchy and comfortable fabric that is great for creating formfitting garments.