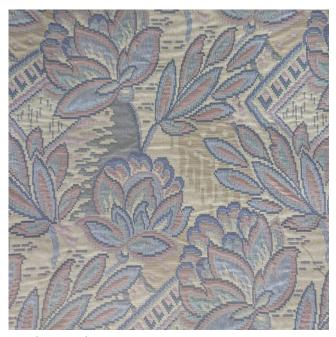

## **Fisher Upholstery Fabric**

Product code: KBT11994-WH-U128

Selected Colour: Cream / Blue

Width: 150cm Price: £14.99/mtr

## **Available Colours:**

Cream / Blue

## **Description:**

Fisher Upholstery Fabric has an antique floral motif design, great for vintage spaces. It is suitable for furnishings such as dining chairs and sofas, also suitable for other soft furnishings. Can be used in many interior settings such as restaurants, bars, hotels and home décor. 100% Polyester