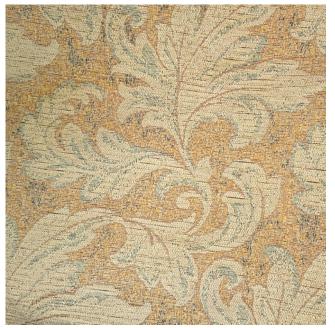

## **Richardson Upholstery Fabric**

## **Available Colours:**

Red

Product code: Selected Colour: Width: Price: KBT11933-WH-U122 **Dark Beige** 150cm £14.99/mtr

## **Description:**

Richardson Upholstery Fabric has an antique floral motif design, great for vintage spaces. It is suitable for furnishings such as dining chairs and sofas, also suitable for other soft furnishings. Can be used in many interior settings such as restaurants, bars, hotels and home décor. 100% Polyester