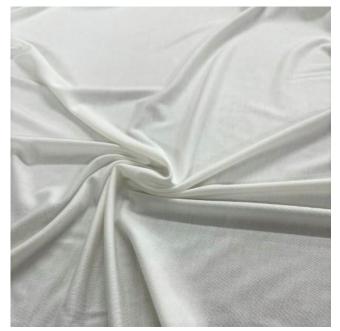

## **Bamboo Jersey**

## **Available Colours:**

Grev

Black

White

Product code: **Selected Colour:** Width: Price:

KBT11883-U114 White 150cm £9.99/mtr

## **Description:**

Bamboo Jersey is a sustainable and ethically sourced fabric. It has been used as a new source for fabric due to how quickly it grows without using pesticides or excessive water.

Bamboo jersey is also anti-bacterial and odour-resistant, great for people with sensitive skin, allergies and skin conditions such as eczema.