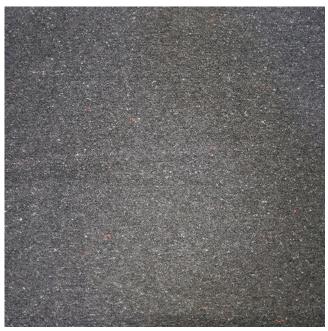

## **Plain Tweed**

Product code: KBT11864-F153-U140

Selected Colour:Black (1)Width:150cmPrice:£14.99/mtr

## **Description:**

50%Wool 10%Silk 25%Acrylic 15%Poly

Weight 560gr/linear meter

Width 150cm

Tweed is a woollen fabric. It has a soft, flexible texture. Generally woven with a plain weave, twill or herringbone structure. Here we have plain weave Suitable for jackets, pants, hats, trench coats, blazers, other outerwear, winter clothing, suit jackets, military uniforms.