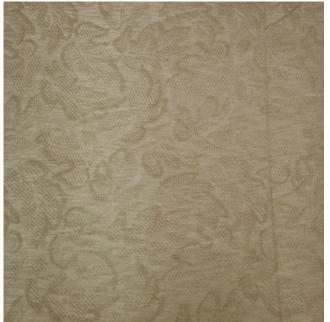

## Shaw Upholstery Fabric

## **Description:**

Shaw Floral upholstery has an engraved abstract floral design, great for vintage spaces. It is suitable for furnishings such as dining chairs and sofas, also suitable for other soft furnishings. Can be used in many interior settings such as restaurants, bars, hotels and home decor. 100% Polyester