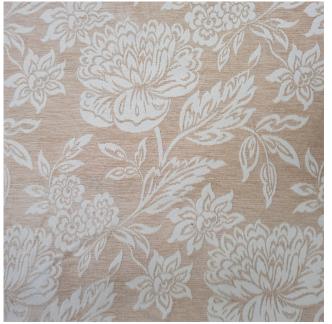

## **Henry Upholstery Fabric**

## Available Colours:

Beige

Product code: Selected Colour: Width: Price:

KBT11831-WH-U130 Beige 150cm £14.99/mtr

## **Description:**

Here we have a classic floral upholstery, featuring neutrals florals.

A tightly woven upholstery fabric which is suitable for furnishings such as dining chairs and sofas, also suitable for other soft furnishings. Can be used in many interior settings such as restaurants, bars, hotels and home décor.