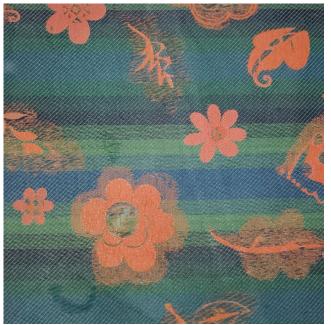

## **Crawford Upholstery Fabric**

## **Available Colours:**

Green/Blue

Product code: Selected Colour: Width: Price:

KBT11825-WH-U126 Green/Blue 150cm £14.99/mtr

## **Description:**

The Crawford upholstery has a smooth feel and vibrant floral design. It is suitable for furnishings such as dining chairs and sofas, also suitable for other soft furnishings. Can be used in many interior settings such as restaurants, bars, hotels and home decor. 100% Polyester