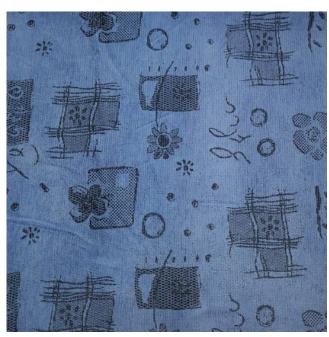

## **Poulson Doodle Upholstery**

Product code: KBT11811-WH-U108

Selected Colour:BlueWidth:150cmPrice:£14.99/mtr

## **Description:**

The Poulson Doodle Upholstery is a textured woven upholstery fabric with various embroidered circles and swirly lines. A very fun fabric which can add an abstract flare to many interiors. The fabric is suitable for most upholstery including dining chairs and sofas. Can be used in many interior settings such as restaurants, bars and home décor.