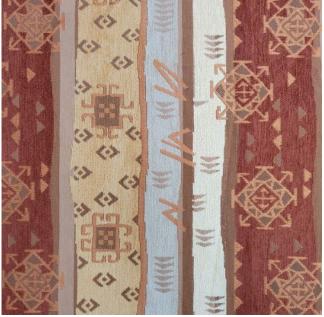

## **Elan Upholstery**

## Available Colours:

Green / Beige

Green

Product code: **Selected Colour:** Width: Price:

KBT11795-WH-U112 Red 150cm £15.99/mtr

## **Description:**

The Elan upholstery has an abstract stripped design, with a variety of embroidered shapes. The has a very middle eastern feel and can brighten up any interior space.

The fabric is suitable for most upholstery including dining chairs and sofas. Can be used in many interior settings such as restaurants, bars and home decor.